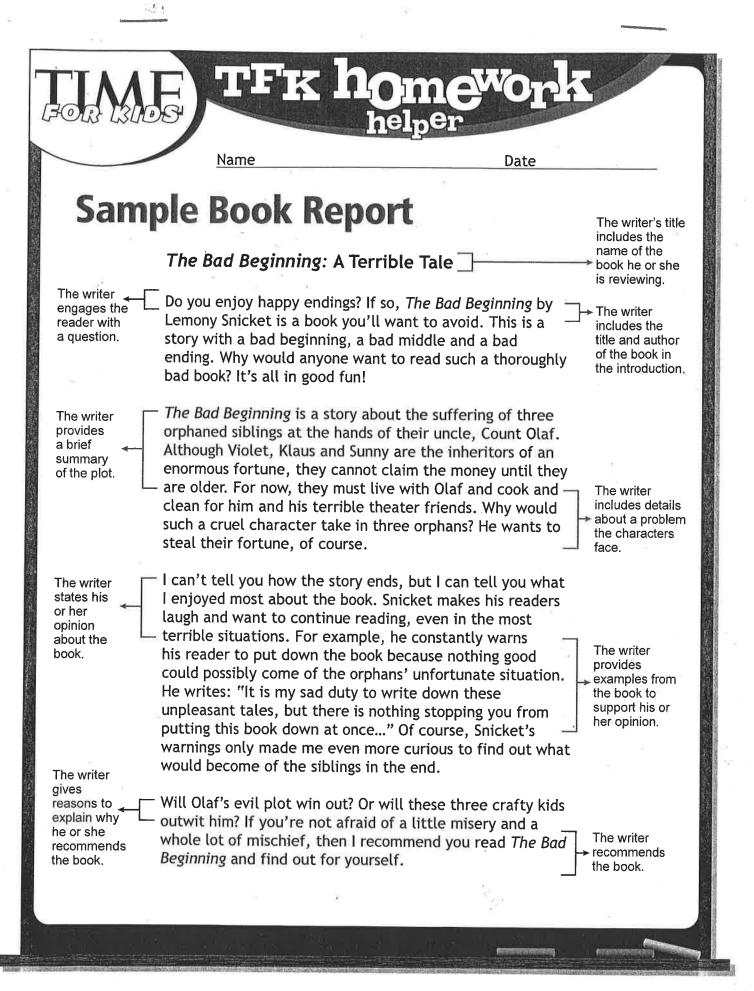

BOOK REVIEW

To write a book report, follow the steps below:

• **Choose a book to write about.** You could write about a book in any genre or category: adventure, mystery, fantasy, biography, fiction or nonfiction.

Take notes about the book using an idea organizer.

• Write an introductory paragraph. You may want to start with a question to get your reader interested. Be sure to include the title and author of the book and let the reader know what type of story it is: funny, exciting, scary or sad.

• Write a paragraph summarizing the plot. Be sure to give the names of the main characters and tell a little about them. You could explain the problem they face in the book and what they are doing to overcome it. Be careful not to give away the ending!

• Write a paragraph that gives the reader your opinion of the book. Here you might want to write about your favorite part or what you learned.

• Write a conclusion that lets the reader know if you recommend this book. Tell the reader why he or she should or should not read this book.

Write a title. The title could include the name of the book.

• Once you have finished your paper, be sure to review your writing.